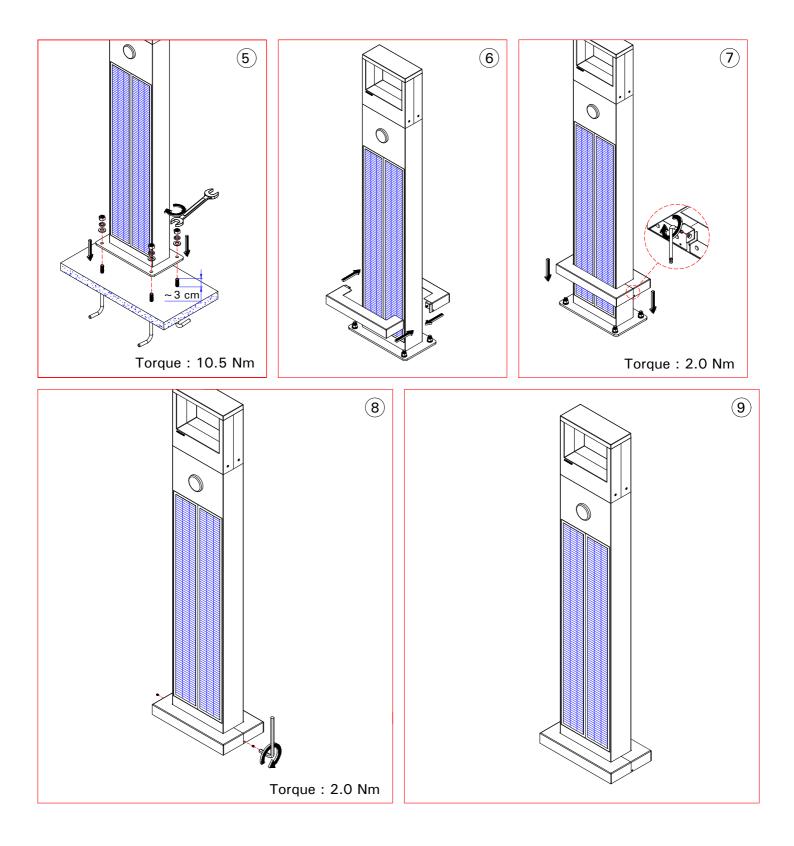

## INSTALLATION AND SERVICE MANUAL



## For Installation of Augusta 10 Solar integrated bollard. Model. UAUG-10061, UAUG-10062 and UAUG-10063



## Notice to installer :

 1.WIRING INSTRUCTIONS Warning: RISK OF FIRE AND ELECTRICAL SHOCK. : FIXTURE MUST BE INSTALLED BY A QUALIFIED ELECTRICIAN ONLY>FIXTURE IS INTENDED FOR INSTALLATION IN ACCORDANCE WITH THE NATIONAL ELECTRICAL CODE, LOCAL AND FEDERAL CODE SPECIFICATIONS. DISCONNECT POWER BEFORE SERVICING.
2.This fixture has a VOLTAGE SPECIFIC BALLAST, Check that the supply voltage is the same as the installed ballast voltage.

## Ligman Lighting USA

7144 NE Progress Court, Hillsboro Oregon, 97124, USA Tel : 503 645 0500 | Fax : 503 645 8100