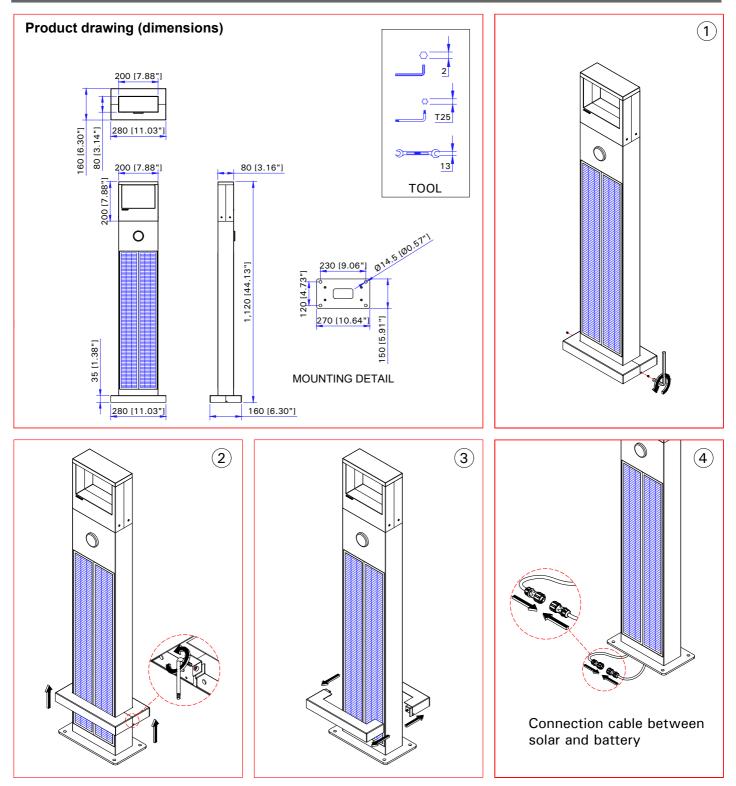

## INSTALLATION AND SERVICE MANUAL



## For Installation of Augusta 10 Solar integrated bollard. Model. UAUG-10061, UAUG-10062 and UAUG-10063



## Notice to installer :

 1.WIRING INSTRUCTIONS Warning: RISK OF FIRE AND ELECTRICAL SHOCK. : FIXTURE MUST BE INSTALLED BY A QUALIFIED ELECTRICIAN ONLY>FIXTURE IS INTENDED FOR INSTALLATION IN ACCORDANCE WITH THE NATIONAL ELECTRICAL CODE, LOCAL AND FEDERAL CODE SPECIFICATIONS. DISCONNECT POWER BEFORE SERVICING.
2.This fixture has a VOLTAGE SPECIFIC BALLAST, Check that the supply voltage is the same as the installed ballast voltage.

## Ligman Lighting USA

7144 NE Progress Court, Hillsboro Oregon, 97124, USA Tel : 503 645 0500 | Fax : 503 645 8100